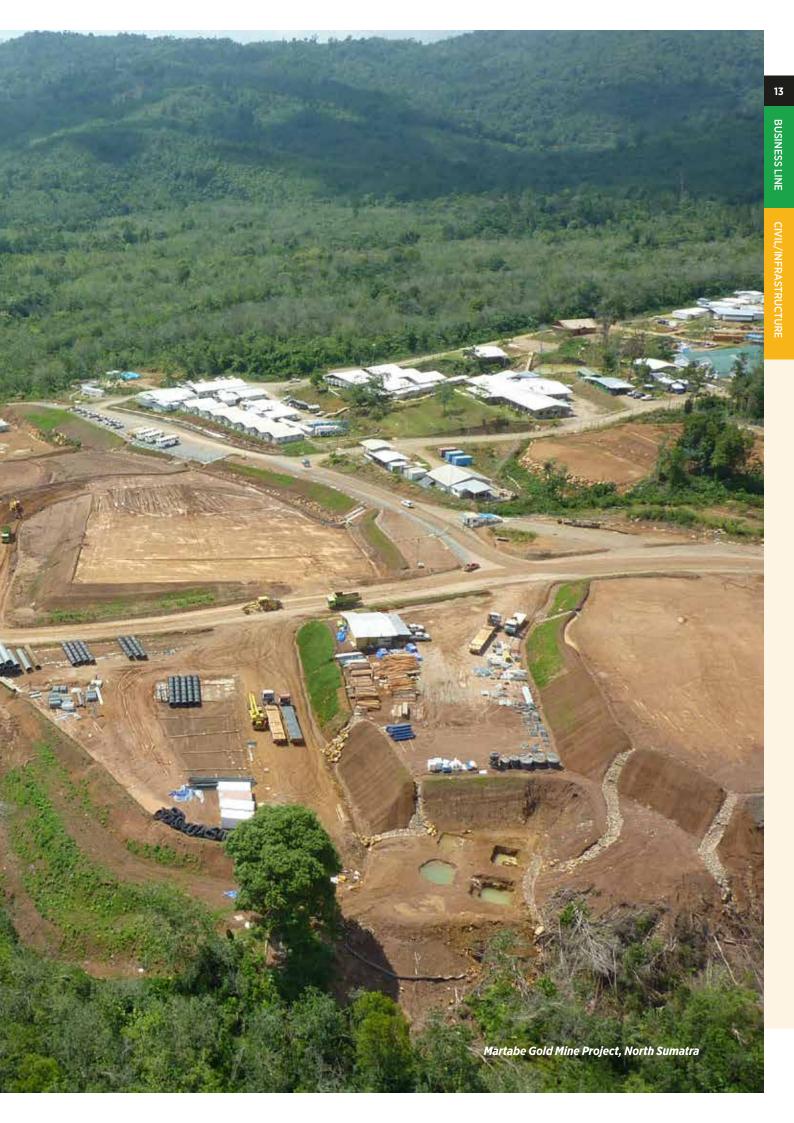

## 2015

NKE signed a joint venture with Australian mining company, Macmahon Holdings Ltd, to undertake mining projects and consequently sealed the Martabe gold mining project in North Sumatra. Since then, NKE has continued to attract joint operations with leading international companies including Hyundai Engineering & Construction Co. Ltd., Tokyu Land, TOA Construction, CSCEC Straits Construction and Development Co. Ltd.

SEDIMENT DAM MARTABE GOLD MINING North Sumatra, 2011

**INFRASTRUCTURE** 

**CIKAENGAN HYDRO POWER PROJECT** 

PLTM LAHAT South Sumatra, 2012

> MARTABE GOLD MINE PROJECT 2012

**JETTY SUPREME ENERGY** Lampung, 2015

**SPECIAL** 

**PLTM CARINGIN** 

West Java, 2004

| DAM / WATER RESOURCES            |      |  |
|----------------------------------|------|--|
| Sermo Dam, Yogyakarta            | 1996 |  |
| Sediment Dam Martabe Gold Mining | 2011 |  |
| Alopohu Dam's rehabilitation     | 2012 |  |