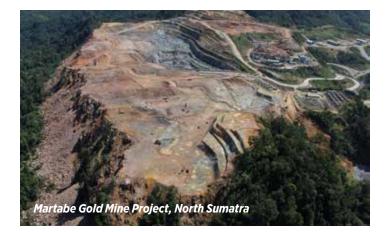

## 2015

NKE signed a joint venture with Australian mining company, Macmahon Holdings Ltd, to undertake mining projects and consequently sealed the Martabe gold mining project in North Sumatra. Since then, NKE has continued to attract joint operations with leading international companies including Hyundai Engineering & Construction Co. Ltd., Tokyu Land, TOA Construction, CSCEC Straits Construction and Development Co. Ltd.

SEDIMENT DAM MARTABE GOLD MINING North Sumatra, 2011

**INFRASTRUCTURE** 

**CIKAENGAN HYDRO POWER PROJECT** 

PLTM LAHAT South Sumatra, 2012

> MARTABE GOLD MINE PROJECT 2012

**JETTY SUPREME ENERGY** Lampung, 2015

**SPECIAL** 

**PLTM CARINGIN** 

West Java, 2004